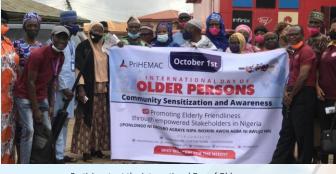

INING AT ST. BENEDICT CATHOLIC CHURCH, OSOGBO.



### **PEFA TRAINING AT PRIHEMAC**



REV. DR. ALABI GIVING LECTURES DURING TRAINING



PARTICIPANTS AT ONE OF PRIHEMAC ELDERLY FRIENDLY AMBASSADORS TRAINING



PRIHEMAC SCALING-UP COMMITTEE MEMBERS FOR THE PEFA PROGRAM



SOME PEFAS AND PRIHEMAC GALARY OF EXPERT AT PEFA TRAINING

# PriHEMAC STAFF



PriHEMAC Team and Representative of OAUTH facilitating step down training on the CNBSFP in Ogun State



Participants at the step down training on the CNBSFP in Ogun State



Facilitators at the step down training on the Comprehensive Newborn Screening and Follow up program in Southwest at Lagos



Imam Gbomolada creating awareness on Care of the Elderly at the International Day of Older persons Community Sensitization program at Bodija Market



Participants at the International Day of Older persons Community Sensitization program at Bodija Market



Participants at the Award ceremony of Model Elderly Friendly Organization and PEFAs



Cross section of participants at the PEFA Award Ceremony



Rev. Dr. E. K. Alabi receiving award for his Molete Baptist Church Awarded Model Elderly Friendly Faith Based Organizatio<mark>n in Oyo State</mark>



Dignitaries and participants at the PEFA Award Ceremony









PriHEMAC Staff with 2 Interns from YALI RLC Ghana doing their internship at PriHEMAC





SUNY COIL PROGRAM

PriHEMAC Staff and Public Health Interns



PriHEMAC/ACOMIN Community Human Rights and Gender Special Initiative (CRG-SI) Malaria Project



COVID 19/Community System Strengthening/Revitalization of Sustainable Systems