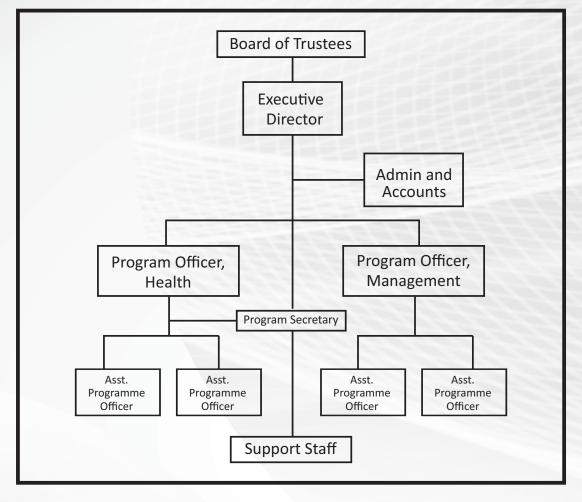

## PRIHEMACSTAFF

Executive Director

Mrs Temitope Olatunbo Program Officer

Mrs Cecelia Falola Nurse/Caregiver Supervisor

Mr Gideon Adeniyi

Mrs Oladayo Adeyemo

Mrs Oladayo Adeyemo Mental Health Expert

Miss Arike Ogundeji Assistant Finance Officer

Mrs Folasade Akintola Senior Program Officer

Mrs Bolajoko Eniola Office Assistant

Finance Officer

Dr. Ebunlomo Walker

Dr. Bashir Victor Abiodun Bello Commissioner for Health

02

Barrister Anthony Okesola

Mr Idris Oluwo Office Assistan **GALLERY OF EXPERTS** 