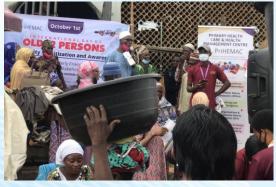

ACTICAL SESSION AT THE TRAINING AT CAREGIVER TRAINING AT PriHEMAC

### CAREGIVERS TRAINING AT ST. BENEDICT CATHOLIC CHURCH, OSOGBO.





CAREGIVERS TRAINING AT ST. BENEDICT CATHOLIC CHURCH, OSOGBO.



### **PEFA TRAINING AT PRIHEMAC**



REV. DR. ALABI GIVING LECTURES DURING TRAINING



PARTICIPANTS AT ONE OF PRIHEMAC ELDERLY FRIENDLY AMBASSADORS TRAINING



PRIHEMAC SCALING-UP COMMITTEE MEMBERS FOR THE PEFA PROGRAM



SOME PEFAS AND PRIHEMAC GALARY OF EXPERT AT PEFA TRAINING

# PriHEMAC STAFF



PriHEMAC Team and Representative of OAUTH facilitating step down training on the CNBSFP in Ogun State



Participants at the step down training on the CNBSFP in Ogun State



Facilitators at the step down training on the Comprehensive Newborn Screening and Follow up program in Southwest at Lagos



Imam Gbomolada creating awareness on Care of the Elderly at the International Day of Older persons Community Sensitization program at Bodija Market



Participants at the International Day of Older persons Community Sensitization program at Bodija Market



Participants at the Award ceremony of Model Elderly Friendly Organization and PEFAs



Cross section of participants at the PEFA Award Ceremony



Rev. Dr. E. K. Alabi receiving award for his Molete Baptist Church Awarded Model Elderly Friendly Faith Based Organizatio<mark>n in Oyo State</mark>



Dignitaries and participants at the PEFA Award Ceremony









PriHEMAC Staff with 2 Interns from YALI RLC Ghana doing their internship at PriHEMAC





SUNY COIL PROGRAM

PriHEMAC Staff and Public Health Interns



PriHEMAC/ACOMIN Communi